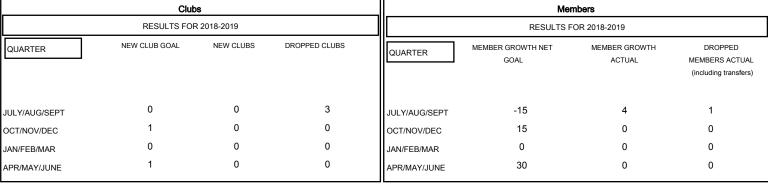

# MONTHLY MEMBERSHIP PROGRESS REPORT

## District 118 T

Results as of: 07/31/2018

#### JOOST PAIJMANS **LOCATION TURKEY GMT CA** Clubs Members



## GOALS AND ACTUAL NEW CLUBS CUMULATIVE



## GOALS AND ACTUAL MEMBERS CUMULATIVE



| DROPPED CLUBS: 3     |   | 1 CLUBS OF 35 ADDED 1 OR MORE<br>NEW MEMBERS | GENDER DISTRIBUTION           MALE         201 (30.97%)           FEMALE         448 (69.03%) |     |
|----------------------|---|----------------------------------------------|-----------------------------------------------------------------------------------------------|-----|
| DROPPED MEMBERS      |   |                                              | Women Percentage Fiscal Year Goal: 70%                                                        |     |
| DECEASED             | 0 | CLICK HERE FOR CUMULATIVE MEMBERSHIP DATA    | TOTAL FAMILY UNIT MEMBERS                                                                     | 150 |