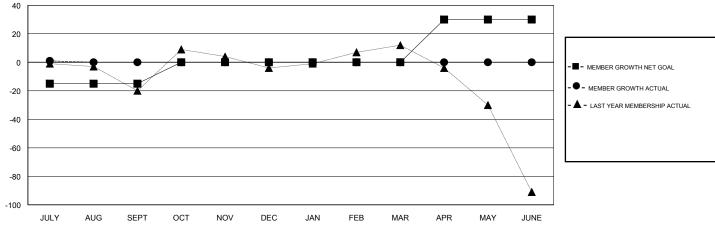

## GOALS AND ACTUAL MEMBERS CUMULATIVE

| DROPPED CLUBS: 3     |   | 1 CLUBS OF 35 ADDED 1 OR MORE<br>NEW MEMBERS | GENDER DISTRIBUTION           MALE         201 (30.97%)           FEMALE         448 (69.03%) |     |
|----------------------|---|----------------------------------------------|-----------------------------------------------------------------------------------------------|-----|
| DROPPED MEMBERS      |   |                                              | Women Percentage Fiscal Year Goal: 70%                                                        |     |
| DECEASED             | 0 | CLICK HERE FOR CUMULATIVE MEMBERSHIP DATA    | TOTAL FAMILY UNIT MEMBERS                                                                     | 150 |
| CLUB CANCELLED OTHER | 0 |                                              | FAMILY MEMBERS PAYING HALF                                                                    | 83  |
| TOTAL                | 1 |                                              |                                                                                               |     |